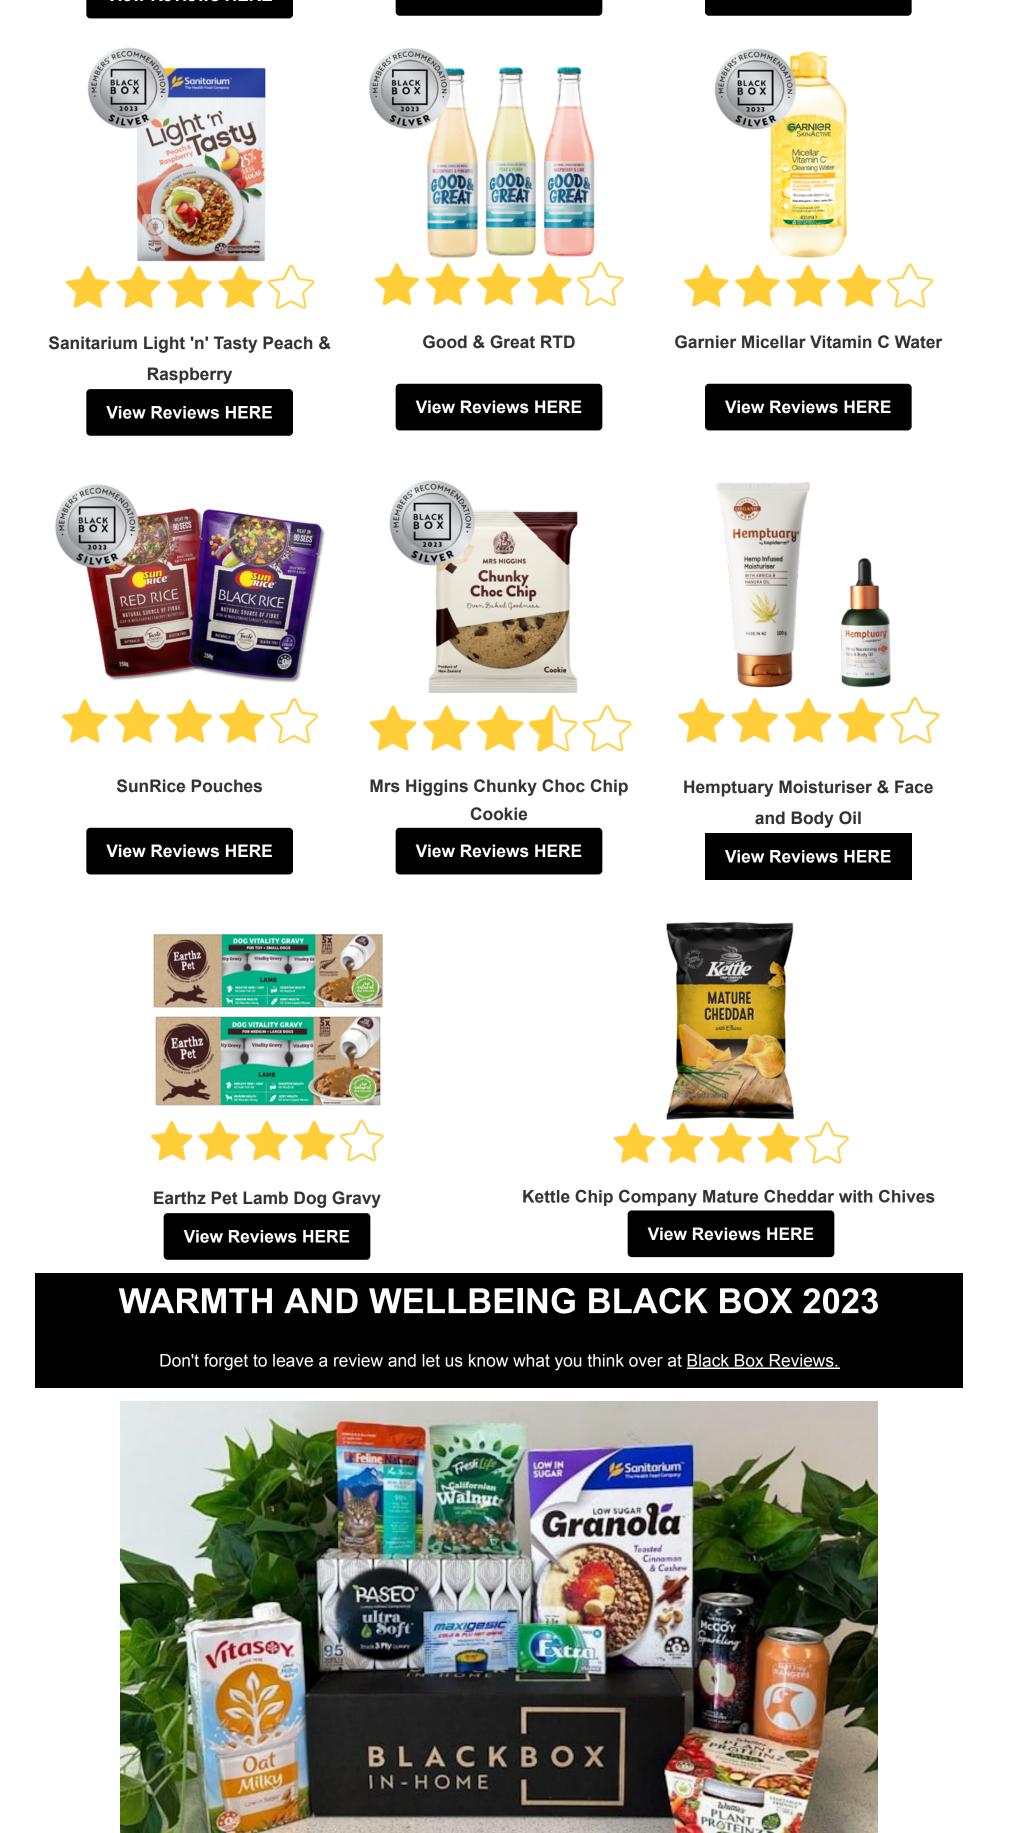

## WOMAN'S WORLD BLACK BOX 2023

Don't forget to leave a review and let us know what you think over at Black Box Reviews.

WOMAN'S WORLD 2023 HIGHLY RATED PRODUCTS ARE:

WARMTH AND WELLBEING 2023 HIGHLY RATED PRODUCTS ARE: