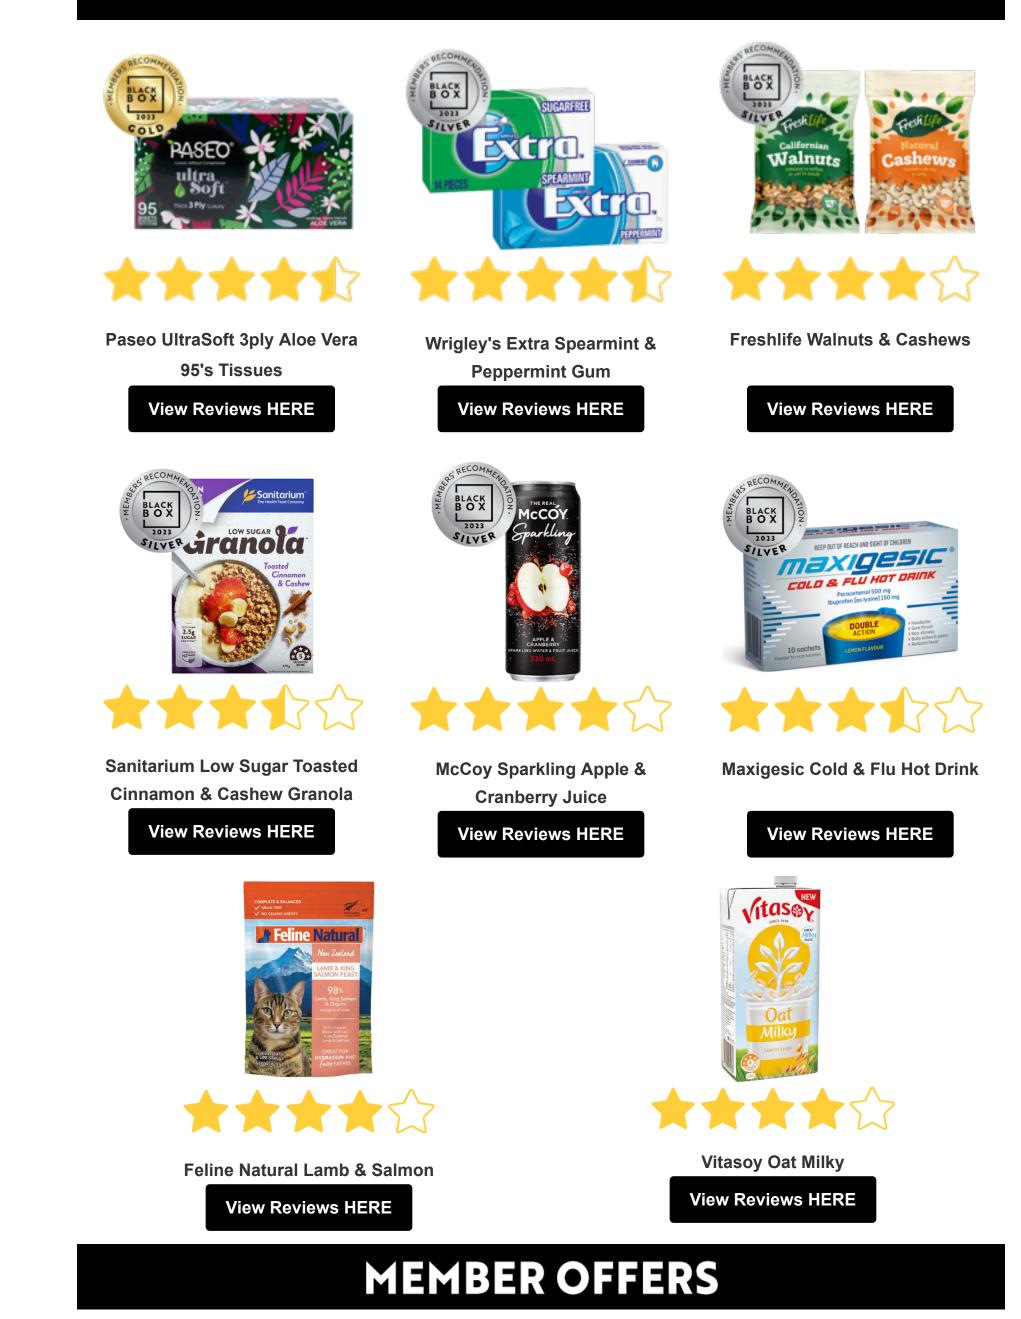

## WOMAN'S WORLD BLACK BOX 2023

Don't forget to leave a review and let us know what you think over at Black Box Reviews.

WOMAN'S WORLD 2023 HIGHLY RATED PRODUCTS ARE:

WARMTH AND WELLBEING 2023 HIGHLY RATED PRODUCTS ARE: