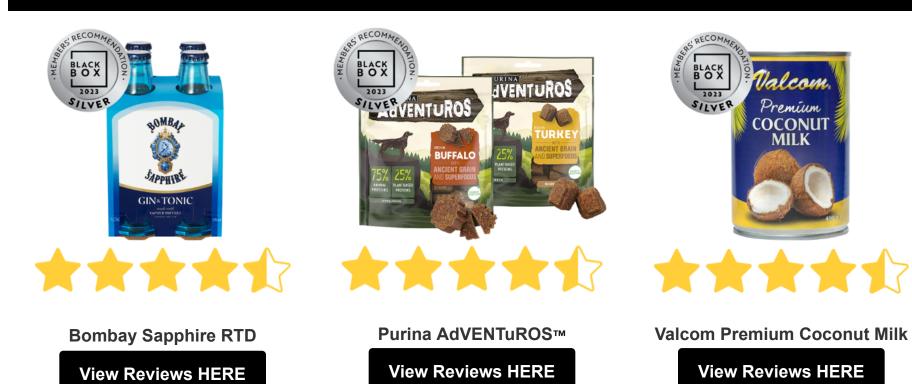

## WOMAN'S WORLD BLACK BOX 2023

Don't forget to leave a review and let us know what you think over at Black Box Reviews.

WOMAN'S WORLD 2023 HIGHLY RATED PRODUCTS ARE:

WARMTH AND WELLBEING 2023 HIGHLY RATED PRODUCTS ARE: