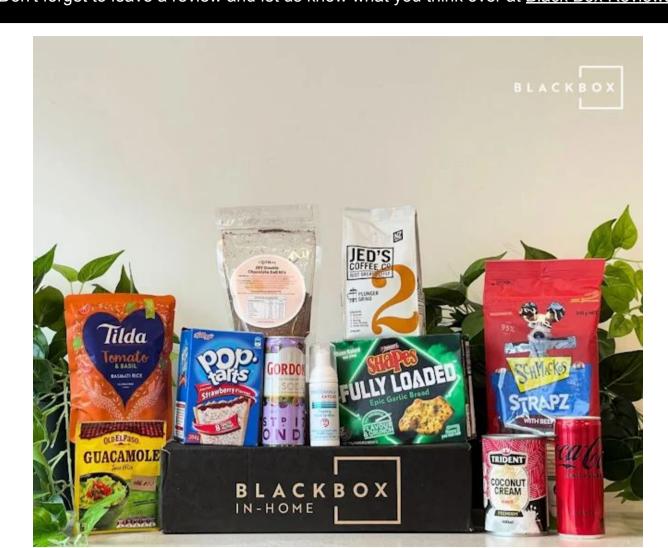

### **FAMILY LIVING BLACK BOX 2023**

Don't forget to leave a review and let us know what you think over at Black Box Reviews.

#### **FAMILY LIVING 2023 HIGHLY RATED PRODUCTS ARE:**

**Schmackos Strapz** 

**Trident Coconut Milk & Cream** 

**Review HERE** 

**Review HERE** 

**Arnott's Shapes Fully Loaded** 

**Sweet Chilli** 

**Review HERE** 

The CareFillery DIY Double Chocolate Mix

**Review HERE** 

Jed's #2 Medium Roast Fresh Coffee Plunger Filter **Review HERE** 

**Review HERE** 