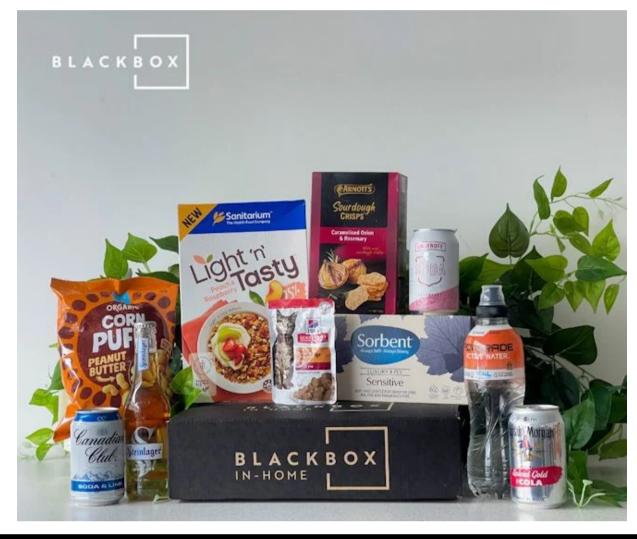

#### **RUGBY SUPPORTERS BLACK BOX 2023** Don't forget to leave a review and let us know what you think over at Black Box Reviews.

#### **RUGBY SUPPORTERS 2023 HIGHLY RATED PRODUCTS ARE:**

**Sorbent Sensitive Tissues** 

**Cheddar & Roasted Garlic Review HERE** 

Sanitarium Light'n Tasty

**Arnott's Sour Dough Crisps -Caramelized Onion & Rosemary Review HERE** 

SMIRNOFF

**Review HERE** 

**Powerade Active Water** 

**Review HERE** 

Cola RTD **Review HERE** 